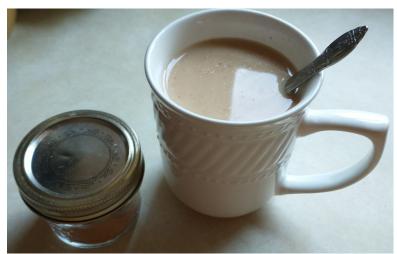

## Homemade Spiced Chai Mix

## **Directions:**

- 1. Mix all dry ingredients together; store in a container with lid.
- 2. Brew 1 tea bag black tea.
- 3. Add 1 tsp of mixture to tea, along with creamer. Add 1 tsp of honey and a splash of pure vanilla extract, if desired. Stir well. Enjoy!